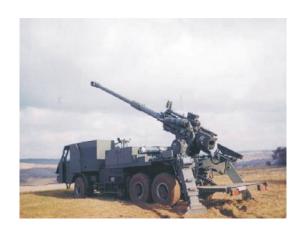

L5 Front overhang

2 075

L7 Rear chassis overhang

300

L11 Total length

8 235

L13 Distance between front axle and superstructure

1 900

## WIDTHS (mm)

B1 Cabin width

2 300

B2 Width over rear wheels

2 480

**B3** Overall width

2 550

B4 Width of chassis frame front

|                                      | 942    |        |
|--------------------------------------|--------|--------|
| B5 Width of chassis frame rear       | 766    |        |
| B6 Min. turning circle diameter (m)  | 21,00  |        |
| HEIGHTS (mm)                         | _1,00  |        |
| H1 Total height over cabin, unloaded | 2.700  |        |
| H2 Total height over cabin, loaded   | 2 700  |        |
| H3 Chassis height, unloaded          | 2 660  |        |
| H4 Chassis height, loaded            | 1 185