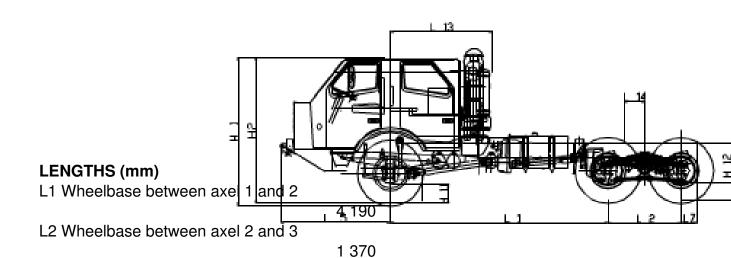

L5 Front overhang

2 075

L7 Rear chassis overhang

300

L11 Total length

8 235

L13 Distance between front axle and superstructure

1 900

## WIDTHS (mm)

B1 Cabin width

2 300

B2 Width over rear wheels

2 480

**B3** Overall width

2 550

B4 Width of chassis frame front

|                                      | 942    |        |
|--------------------------------------|--------|--------|
| B5 Width of chassis frame rear       | 766    |        |
| B6 Min. turning circle diameter (m)  | 21,00  |        |
| HEIGHTS (mm)                         | _1,00  |        |
| H1 Total height over cabin, unloaded | 2.700  |        |
| H2 Total height over cabin, loaded   | 2 700  |        |
| H3 Chassis height, unloaded          | 2 660  |        |
| H4 Chassis height, loaded            | 1 185  |        |
| 114 Onassis Height, Idaded           | 1 145  |        |
| H11 Ground clearence, front          | 222    |        |
| H12 Ground clearence, rear           | 380    |        |
| H13 Ground clearence between axles   | 380    |        |
|                                      | 640    |        |
| WEIGHTS (kg)                         |        |        |
| G1 Permissible weight on axle 1      | 7.500  |        |
| G2 Permissible weight on axle 2      | 7 500  |        |
| G3 Permissible weight on axle 3      | 10 000 | 10 000 |
| G5 Total permissible weight          | 26 000 |        |
| G6 Chassis truck net weight *        | 26 000 |        |
| G9 Chassis truck carrying capacity   | 11 500 |        |
| - passengers with equipment (5)      |        |        |
|                                      | 500    |        |
| - in mass center                     | 14 000 |        |

## **PERFORMANCES**

\*weight with driver and equipment (100kg)

| Maximum kinematic speed (km/h) |    |
|--------------------------------|----|
|                                | 90 |
| Maximum climbing ability (%)   |    |
|                                | 46 |